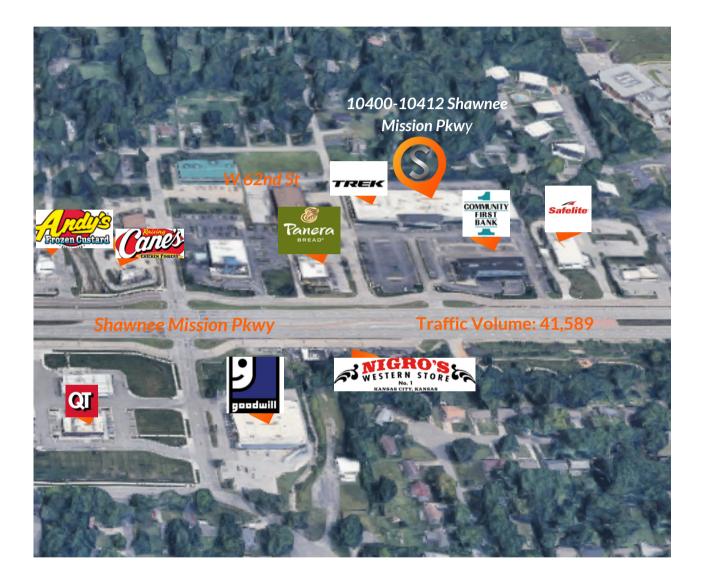

#### LOCATION

10316-10412 SHAWNEE MISSION PARKWAY, SHAWNEE, KS

#### REDEVELOPMENT

EXTERIOR UPGRADES AND ELEVATED TENANT MIX IN 2023

LEASE RATE \$14-\$17 PSF NNN (TRIPLE NET)

SIZE 4,900-20,000 AVAILABLE!

TRAFFIC COUNTS SHAWNEE MISSION PKWY - 41,589 (VOLUME)

- High Ceilings, great for open concept or fitness uses

-Join Trek Bicycle Store and Sharks Restaurant and Billiards

- -Under new ownership and management in 2023
- -Retail Space available \$14-17 psf

-Property upgrades and Exterior improvements planned for 2023

-Seeking retail tenants (4900 sq. ft. upscale retail/office build out) -4,900-20,000 available March 1

| DEMOGRAPHICS      | 2 miles | 5 miles | 10 miles |
|-------------------|---------|---------|----------|
| POPULATION        | 40,127  | 210,293 | 684,857  |
| AVERAGE HH INCOME | 78,970  | 91,896  | 93,203   |
| # BUSINESSES      | 2,398   | 10,192  | 45,382   |
| # EMPLOYEES       | 23,141  | 112,081 | 538,528  |