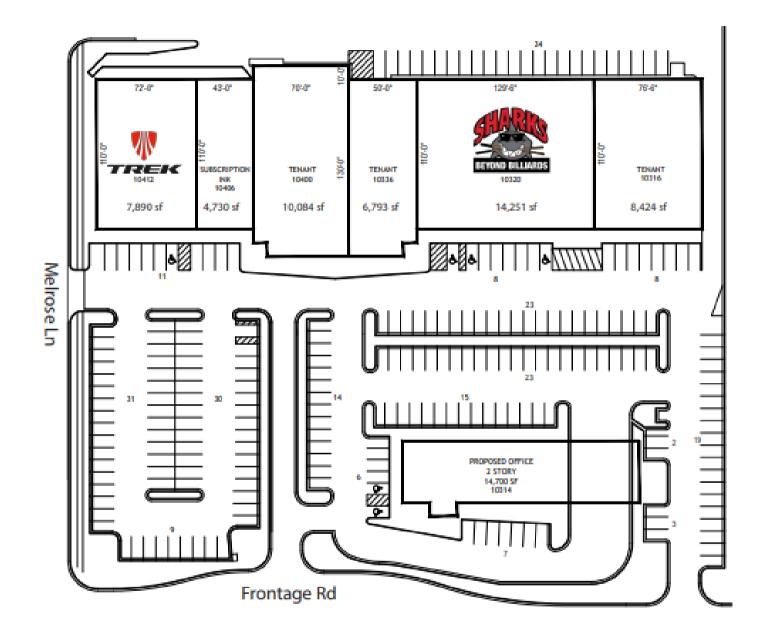

nt and Billiards

- -Under new ownership and management in 2023
- -Retail Space available \$14-17 psf

-Property upgrades and Exterior improvements planned for 2023

-Seeking retail tenants (4900 sq. ft. upscale retail/office build out) -4,900-20,000 available March 1

| DEMOGRAPHICS      | 2 miles | 5 miles | 10 miles |
|-------------------|---------|---------|----------|
| POPULATION        | 40,127  | 210,293 | 684,857  |
| AVERAGE HH INCOME | 78,970  | 91,896  | 93,203   |
| # BUSINESSES      | 2,398   | 10,192  | 45,382   |
| # EMPLOYEES       | 23,141  | 112,081 | 538,528  |

#### Call or text: **Sheryl Vickers, CCIM** Owner/Broker

#### **Exterior Photos**









Call or text: Sheryl Vickers, CCIM Owner/Broker







Call or text: Sheryl Vickers, CCIM Owner/Broker

### Site Plan





Call or text: Sheryl Vickers, CCIM Owner/Broker

### Interior Photos (#10316)









Call or text: Sheryl Vickers, CCIM Owner/Broker

### Interior Photos (#10408)







Call or text: Sheryl Vickers, CCIM Owner/Broker